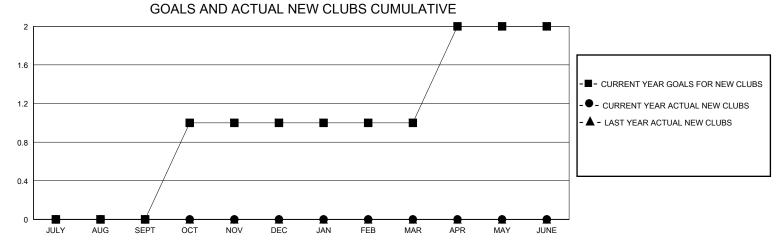

## MONTHLY MEMBERSHIP PROGRESS REPORT

District 20 W

Results as of: 5/31/2020

| GMT:          |               | LOC         | CATION NEW YOR | KK                    |                         |                         | GMT CA                                             |  |
|---------------|---------------|-------------|----------------|-----------------------|-------------------------|-------------------------|----------------------------------------------------|--|
|               | Club          | s           |                | Members               |                         |                         |                                                    |  |
|               | RESULTS FOR   | R 2019-2020 |                | RESULTS FOR 2019-2020 |                         |                         |                                                    |  |
| QUARTER       | NEW CLUB GOAL | NEW CLUBS   | DROPPED CLUBS  | QUARTER MEM           | IBER GROWTH NET<br>GOAL | MEMBER GROWTH<br>ACTUAL | DROPPED<br>MEMBERS ACTUAL<br>(including transfers) |  |
| JULY/AUG/SEPT | 0             | 0           | 0              | JULY/AUG/SEPT         | 20                      | 18                      | 11                                                 |  |
| OCT/NOV/DEC   | 1             | 0           | 0              | OCT/NOV/DEC           | 20                      | 31                      | 28                                                 |  |
| JAN/FEB/MAR   | 0             | 0           | 0              | JAN/FEB/MAR           | 20                      | 26                      | 16                                                 |  |
| APR/MAY/JUNE  | 1             | 0           | 0              | APR/MAY/JUNE          | 20                      | 7                       | 5                                                  |  |