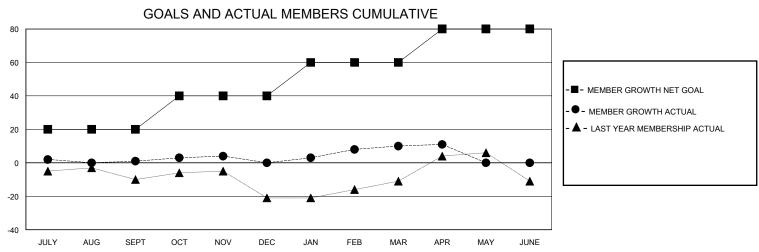

## MONTHLY MEMBERSHIP PROGRESS REPORT

District 20 W

Results as of: 5/31/2020

| GMT:          |               | LOC         | CATION NEW YOR | KK                    |                         |                         | GMT CA                                             |  |
|---------------|---------------|-------------|----------------|-----------------------|-------------------------|-------------------------|----------------------------------------------------|--|
|               | Club          | s           |                | Members               |                         |                         |                                                    |  |
|               | RESULTS FOR   | R 2019-2020 |                | RESULTS FOR 2019-2020 |                         |                         |                                                    |  |
| QUARTER       | NEW CLUB GOAL | NEW CLUBS   | DROPPED CLUBS  | QUARTER MEM           | IBER GROWTH NET<br>GOAL | MEMBER GROWTH<br>ACTUAL | DROPPED<br>MEMBERS ACTUAL<br>(including transfers) |  |
| JULY/AUG/SEPT | 0             | 0           | 0              | JULY/AUG/SEPT         | 20                      | 18                      | 11                                                 |  |
| OCT/NOV/DEC   | 1             | 0           | 0              | OCT/NOV/DEC           | 20                      | 31                      | 28                                                 |  |
| JAN/FEB/MAR   | 0             | 0           | 0              | JAN/FEB/MAR           | 20                      | 26                      | 16                                                 |  |
| APR/MAY/JUNE  | 1             | 0           | 0              | APR/MAY/JUNE          | 20                      | 7                       | 5                                                  |  |